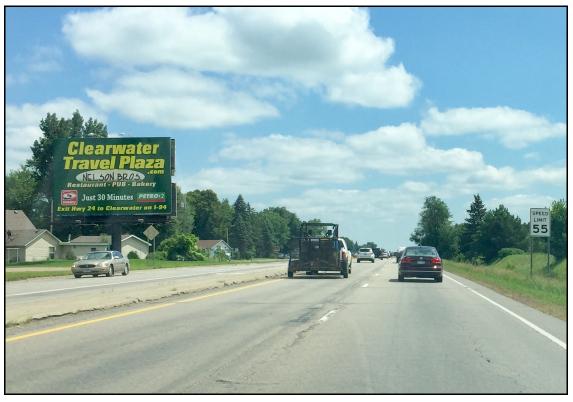

## Location

MN Highway 10 Royalton

## Read

Southbound Traffic to St. Cloud

## Size

Upper & Lower 10' h x 36' w

## **Traffic Count**

20,700 + daily

| Rate Information                          |                                                                        |                    |
|-------------------------------------------|------------------------------------------------------------------------|--------------------|
| TERM                                      | RENTAL                                                                 | PRODUCTION         |
| 12 months                                 | \$2000/mo.                                                             | \$1500             |
| generated design - full 4<br>installation | harge includes state of th<br>color artwork, professior<br>Outdoor Adv | nal production and |
| •                                         |                                                                        | crusing            |
|                                           | Dave Helder                                                            |                    |
| •                                         | 7595 Kenwood Trail                                                     |                    |
| L                                         | akeville, MN 55044                                                     |                    |
| (!                                        | 507) 351-678 <b>9</b>                                                  |                    |
| DaveHeld                                  | der@SupremeOutdo                                                       | or com             |