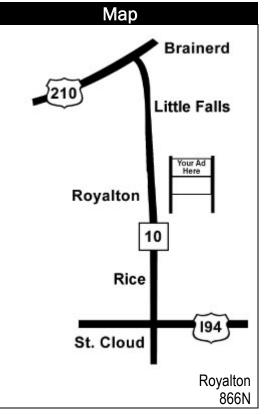

|                                                                        | crusing            |
|                                           | Dave Helder                                                            |                    |
| •                                         | 7595 Kenwood Trail                                                     |                    |
| L                                         | akeville, MN 55044                                                     |                    |
| (!                                        | 507) 351-678 <b>9</b>                                                  |                    |
| DaveHeld                                  | der@SupremeOutdo                                                       | or com             |